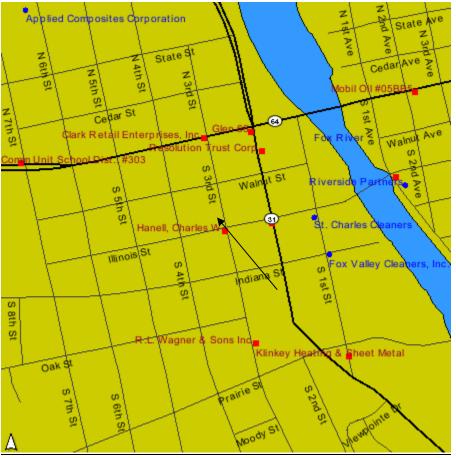

The closest RCRA Notifier is Family Cleaners located at 410 South 3<sup>rd</sup> Street. Environmental risk to the subject site is little to none.

### Illinois Site Environmental Site Remediation Program

The Illinois EPA maintains a database of environmental status information on sites in the State of Illinois. The presence of a site in this list does not necessarily imply that it is polluted; neither does its absence imply that it is pollution-free. A search of the IEPA's database for the subject Property was conducted, and revealed the following: St. Charles Cleaners is two (2) blocks to the east. There is little to no environmental risk to the subject site.

The Property is not currently listed with the OSFM as having registered UST's. The closest UST is registered to 201 South 3<sup>rd</sup> Street.

The subject site is not a LUST site. The closest LUST site is Charles Hannel, located at 201 South 3<sup>rd</sup> Street. In 1993, IEPA issued a No Further Remediation letter on the incident. Environmental risk to the subject site is little to none. (See "Addendums" for details).