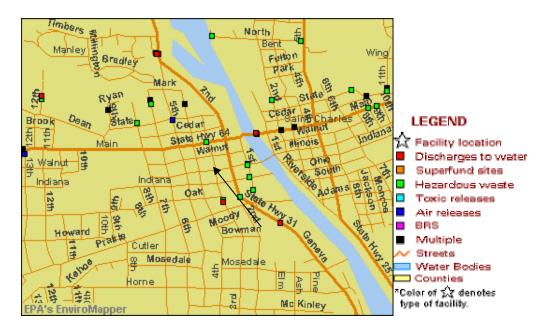

The subject site is not a LUST site. The closest LUST site is Charles Hannel, located at 201 South 3<sup>rd</sup> Street. In 1993, IEPA issued a No Further Remediation letter on the incident. Environmental risk to the subject site is little to none. (See "Addendums" for details).

#### <u>Copyright Illinois EPA</u> 'Arrow' is approx site location of subject site. 'Red Dots' show area leaking tanks. 'Blue Dots" are SRP sites.