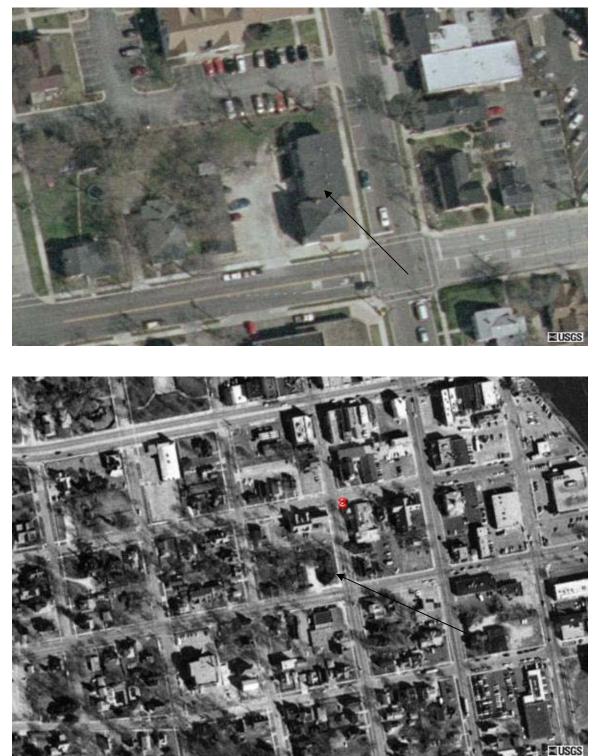

## Aerial Maps:

Maps made available of St. Charles, Illinois for 2002 & 1998 via the U.S. Geology Survey show the area of the subject site.

Aerial Photo of subject Property. The Property is in the middle of the picture.

#### 'Arrow' is approximate location of subject site.