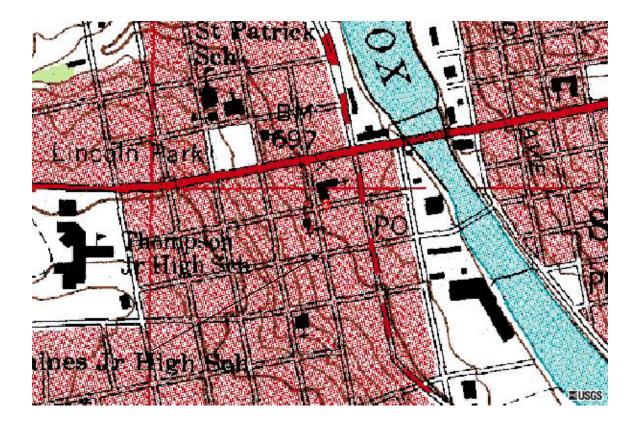

are the result of information reviewed on information obtained by Mionx Corporation, and do not purport to imply or guarantee full compliance with Local, State or Federal regulations which may be applicable to such practices and conditions, nor do assessments, reports, or recommendations signify or imply that other hazards do not exist. Chemical and mold contamination must be determined by sampling and laboratory analysis, which are not included as part of this assessment. This report cannot be used for demolition or remodeling purposes.

## Aerial Maps:

Maps made available of St. Charles, Illinois for 2002 & 1998 via the U.S. Geology Survey show the area of the subject site.



Aerial Photo of subject Property. The Property is in the middle of the picture.

## <u>Topographical Map:</u>



## <u>Comprehensive Environmental Response, Compensation and Liability Information</u> <u>System (CERCLIS):</u>

The CERCLIS list is a compilation of sites that the U.S. EPA has investigated, or is currently investigating, a release or threatened release, of certain hazardous substances that are regulated under CERCLA. A review of the current CERCLIS list was conducted, in an effort to determine if any reported CERCLIS sites are located within an approximate one-mile radius of the Property. This review found the following CERCLIS sites located within a one-mile radius of the Property at this time to be:

• There are no listed CERCLA sites in the immediate area. (See "Addendums" for Details)

The Property is not currently listed with the U.S. EPA as a CERCLA site, neither are any of the i